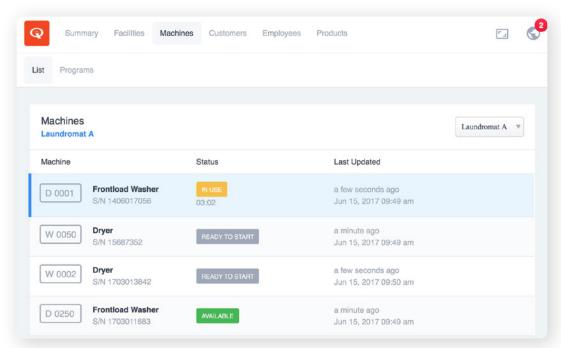

#### **Wash Alert Web Page**

Graphically displays all machines and their status, so at a glance your customers know which machines and how many are available. Maximises machine utilisation and revenue, whilst saving time for the customer. And all accessed from the comfort of thier home or anywhere in the world.

**Wash alert** will show the status of every machine in the laundry. It will show what machine is in use, how many minutes left on the machine and what machines have finished. This gives the laundry owner far more flexibility in running their business remotely.