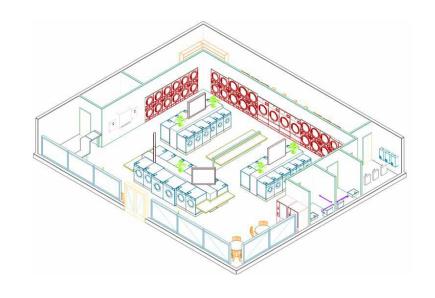

#### FROM ANOTHER PERSPECTIVE

Visualize your facility taking shape before construction has even started with our 3D View drawing.

The 3D View's representation of height, width, and depth provides a better vision of your finished laundry.