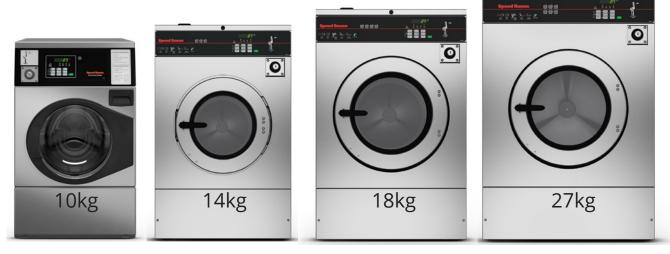

# SQ Has a model for all clients:

From the Traditional Top Load solution for smaller homes and older clients, throught the 9kg - 14kg - 18kg - 27kg Front Load Washers that offer a fast laundry solution that can not be matched by the normal Domestic Washers.

& up to Industrial 34kg