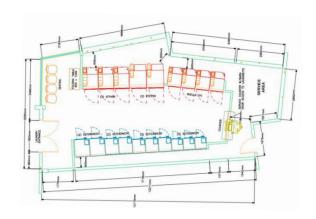

#### **ENVISIONING THE DESIGN**

The first step is getting a general idea of what you want the laundry to look like. A site inspection by Speed Queen Equipment Sales team of professional will enable the beginnings of your laundry design.

#### WHAT'S INCLUDED IN THIS INITIAL PLAN?

- General layout and placement of equipment
- Service areas and requirements
- Customer seating and lounge areas
- Vending machines
- Soap dispensers and bill changers
- Folding areas
- Restrooms
- · Window and door locations
- Utility rooms
- Drop-off/Service counter areas (as requested)