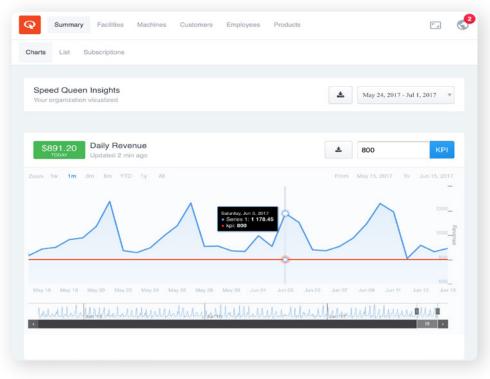

#### **Insights & Insights Pro**

A tiotal cloud based solution for effectively owning and managing. from one site to multiple.

Simple desk top functions, easy to follow instructions.

Management and service reporting all with a few clicks.

# SQ Insights:

Insights is new technology created by Speed Queen for laundrette owners. It gives the freedom to run a laundrette completely remotely with cloud based operating programs that takes Quantum further! There are two areas of this program: **SQ Insights and SQ Insights PRO.** 

**Insights:** Cloud-based management platform

- No software to install
- · All the features you are used to from Quantum
- Supported and upgraded by Speed Queen

**Insights PRO:** Reporting, monitoring, and SQ Pay Cashless Payment + Rewards APP all in one online platform - accessible from anywhere

- · Compatible with all major Web browsers
- · Can be used on a PC, laptop, tablet or Smart Phone.

- Interactive dashboards for revenue, turns, etc.
- Store owners can set KPI goals for performance tracking
- · All locations or drill down to a single store
- · Location graphs for revenue and turns expand for individual machine view
- Single location or all locations
- Exportable to excel for further analysis
- · Customizable date range to allow view by day, week, month, etc.