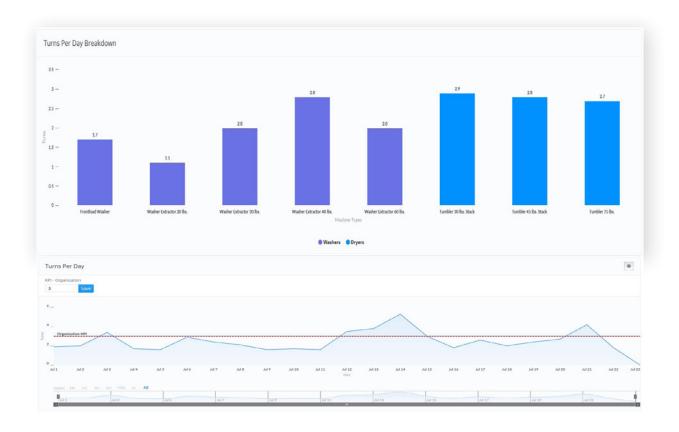

Quantum Gold monitors equipment to deliver in-depth reporting. Providing a comprehensive look at machine specifications as well as valuable business information, Quantum Gold helps understand output average totals, turns per day and revenue details for each machine during specific time periods. It will see which features are making the most money during peak and non-peak periods, and adjust pricing accordingly. With Quantum Gold reporting, the customer can track the laundry performance and make informed decisions to positively impact the bottom line.

- · Compatible with all major Web browsers
- · Can be used on a PC, laptop, tablet or Smart Phone.

- Interactive dashboards for revenue, turns, etc.
- Store owners can set KPI goals for performance tracking
- · All locations or drill down to a single store
- · Location graphs for revenue and turns expand for individual machine view
- Single location or all locations
- Exportable to excel for further analysis
- · Customizable date range to allow view by day, week, month, etc.