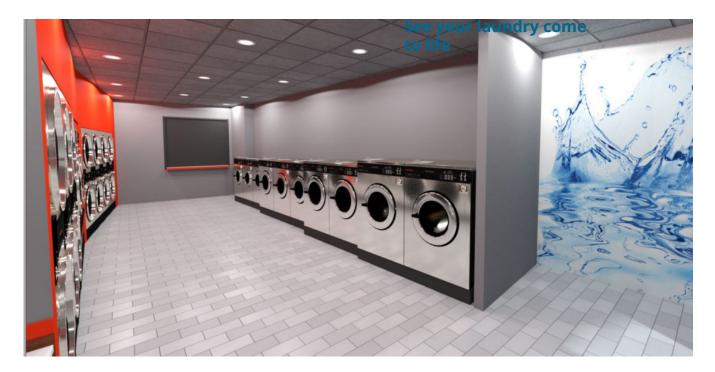

#### SEE YOUR LAUNDRY COME TO LIFE

- See your laundry facility come to life with the Photo Realistic Renderings!
- These images, completely customizable, showcase your laundry facility in a whole new light. The photo realistic rendering package takes the 3D view of your laundry to the next level by providing realistic, detailed images of how your laundry facility can look.
- Customize such features as flooring, furniture, colour schemes, and accessories to help envision your completed laundry facility.

### See your laundry come to life

- See your laundry facility come to life with the Photo Realistic Renderings!
- These images, completely customizable, showcase your laundry facility in a whole new light. The photo realistic rendering package takes the 3D view of your laundry to the next level by providing realistic, detailed images of how your laundry facility can look.
- Customize such features as flooring, furniture, colour schemes, and accessories to help envision your completed laundry facility.