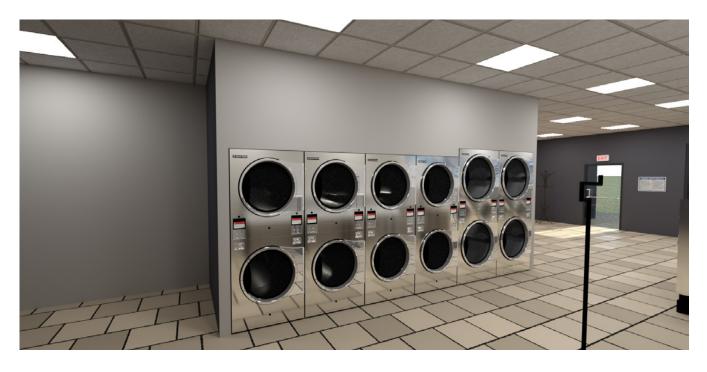

#### FROM ANOTHER PERSPECTIVE

Visualize your facility taking shape before construction has even started with our 3D View drawing.

The 3D View's representation of height, width, and depth provides a better vision of your finished laundry.

#### SEE YOUR LAUNDRY COME TO LIFE

- See your laundry facility come to life with the Photo Realistic Renderings!
- These images, completely customizable, showcase your laundry facility in a whole new light. The photo realistic rendering package takes the 3D view of your laundry to the next level by providing realistic, detailed images of how your laundry facility can look.
- Customize such features as flooring, furniture, colour schemes, and accessories to help envision your completed laundry facility.

### See your laundry come to life

- See your laundry facility come to life with the Photo Realistic Renderings!
- These images, completely customizable, showcase your laundry facility in a whole new light. The photo realistic rendering package takes the 3D view of your laundry to the next level by providing realistic, detailed images of how your laundry facility can look.
- Customize such features as flooring, furniture, colour schemes, and accessories to help envision your completed laundry facility.