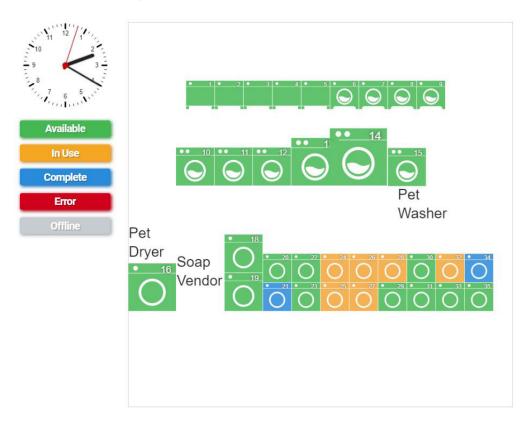

#### **Wash Alert Web Page**

Graphically displays all machines and their status, so at a glance your customers know which machines and how many are available. Maximises machine utilisation and revenue, whilst saving time for the customer. And all accessed from the comfort of thier home or anywhere in the world.

**Wash alert** will show the status of every machine in the laundry. It will show what machine is in use, how many minutes left on the machine and what machines have finished. This gives the laundry owner far more flexibility in running their business remotely.