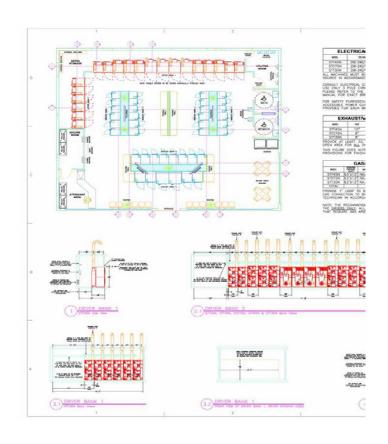

#### **TECHNICAL DRAWINGS**

The technical drawings provided by Alliance will assist any architect, engineer or design/built professional in preparing permits and drawings quickly and accurately.

These technical drawings will provide detailed information straight from the equipment installation manuals and applied directly to your laundry facility to give you a clear definition of what is required.

#### WHAT'S INCLUDED

- Cover/introduction page
- Approved preliminary drawing
- · 3D views of laundry facility
- Full equipment listing
- Rear elevations of laundry equipment
- Side elevations of laundry equipment
- Exhaust size and basic design
- Exhaust penetration locations
- Important exhaust notes from installation manual
- Make-up air requirements and important notes
- Gas connection specifications
- Dryer bank opening dimensions
- Water connection specifications
- Drain connection specifications
- Washer foundation requirements
- Electrical connection specifications
- Bulkhead dimensions
- Washer base frame listings
- Utility connection locations
- · Detail back views of equipment