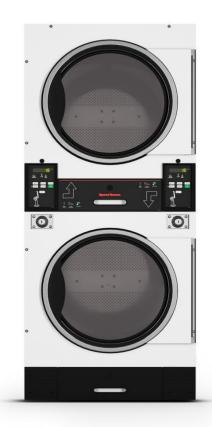

### Our single pocket tumble dryers are built with a

single purpose: Performance.

Our single pocket tumble dryers feature a concentrated airflow pattern and sealed cylinder rims to ensure maximum air utilization and energy savings.

This superior drying performance helps laundries maximize throughput to meet the daily workload without the need for added shifts or costly overtime. Our tumble dryers are designed with fewer moving parts, so that you'll face fewer maintenance problems and less wear and tear over their lifespan We make it even easier with a large, easy-to-clean lint compartment and a heavy-duty door hinge designed to withstand heavy usage.

We offer units from 14kg up to 91kg in single pocket tumble dryer, and our space saving double stacked 2 x 14kg or 2 x 20kg options. Some sizes are available as 3 phase heat if required.