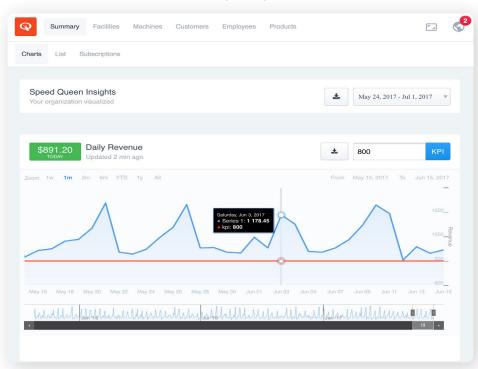

## SQ Insights:

Insights is new technology created by Speed Queen that benefits owners. It gives the freedom to run all laundries completely remotely with cloud based operating programs that takes Quantum further!

There are two areas of this program: SQ Insights and SQ Insights PRO.

**Insights:** Cloud-based management platform managed from the front office.

- No software to install
- · All the features you are used to from Quantum Reporting, monitoring, start machines etc.
- Supported and upgraded by Speed Queen via the cloud.
- · Interactive dashboards for revenue, turns, etc.

- The owners can set KPI goals for performance tracking
- · All locations or drill down to a single store
- · Location graphs for revenue and turns expand for individual machine view
- Single location or all locations
- Exportable to excel for further analysis
- · Customizable date range to allow view by day, week, month, etc.