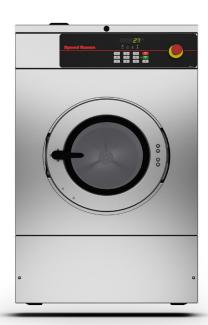

**Our expert consultants** can work with you to match the optimal washing and drying solution for your Back of House Laundry. We have Industrial Washer Extractors in sizes from 6.5kg all the way up to 120kg.

**Industrial Extracters** are either HARD / RIGID MOUNT or High Extraction SOFT MOUNT and can be supplied with or without 3 phase heat options \*\*