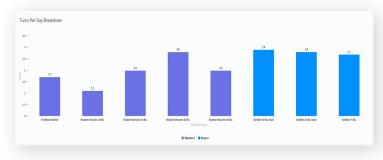

Quantum Gold monitors equipment to deliver in-depth reporting. Providing a comprehensive look at machine specifications as well as valuable business information, Quantum Gold helps understand output average totals, turns per day and revenue details for each machine during specific time periods. It will see which features are making the most money during peak and non-peak periods, and adjust pricing accordingly. With Quantum Gold reporting, the customer can track the laundry performance and make informed decisions to positively impact the bottom line.

- The owners can set KPI goals for performance tracking
- · All locations or drill down to a single store
- · Location graphs for revenue and turns expand for individual machine view
- Single location or all locations
- Exportable to excel for further analysis
- · Customizable date range to allow view by day, week, month, etc.