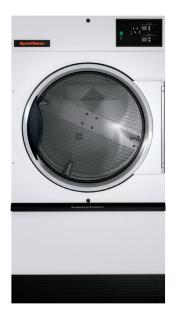

### Our single pocket tumble dryers are built with a

single purpose: Performance.

Our single pocket tumble dryers feature a concentrated airflow pattern and sealed cylinder rims to ensure maximum air utilization and energy savings.

This superior drying performance helps laundries maximize throughput to meet the daily workload without the need for added shifts or costly overtime. Our tumble dryers are designed with fewer moving parts, so that you'll face fewer maintenance problems and less wear and tear over their lifespan We make it even easier with a large, easy-to-clean lint compartment and a heavy-duty door hinge designed to withstand heavy usage.

We offer units from 14kg up to 91kg in single pocket tumble dryer, and our space saving double stacked 2 x 14kg or 2 x 20kg options. Some sizes are available as 3 phase heat if required.