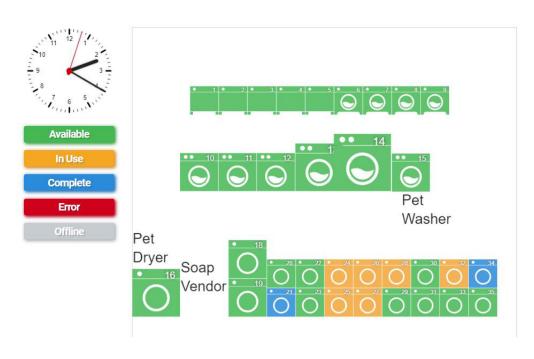

#### **Wash Alert Web Page**

Graphically displays all machines and their status, so at a glance your customers know which machines and how many are available. Maximises machine utilisation and revenue, whilst saving time for the customer. And all accessed from the comfort of thier cabin, van or camp site.

**Wash alert** will show the status of every machine in the laundry. It will show what machine is in use, how many minutes left on the machine and what machines have finished. This gives the front office far more flexibility in running multiple laundry location remotely.