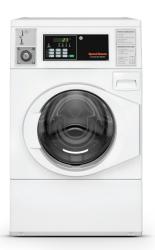

### Cashless Payment Options:

**The Speed Queen Quantum** control system allows the multi-coin drop acceptor to take 20 cent, \$1.00 and \$2.00 coins through one single slot. It may also be integrated with smart-card systems. These easy to use controls allow the owner to make pricing and programming changes,

as well as data retrieval, quickly and simply.

Of course, the coin laundry equipment in your park needs to be up to the expectations of your customers. It must also be reliable and durable to reduce maintenance and renewal costs. When you update to Speed Queen you deal directly with an expert brand which has been manufacturing top of the range machines for more than a century.