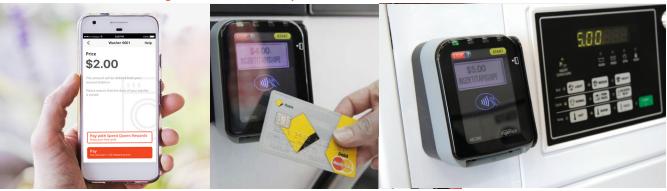

### Cashless Payment Options:

**The Speed Queen Quantum** control system allows the multi-coin drop acceptor to take 20 cent, \$1.00 and \$2.00 coins through one single slot. It may also be integrated with smart-card systems. These easy to use controls allow the owner to make pricing and programming changes,

as well as data retrieval, quickly and simply.

Of course, the coin laundry equipment in your park needs to be up to the expectations of your customers. It must also be reliable and durable to reduce maintenance and renewal costs. When you update to Speed Queen you deal directly with an expert brand which has been manufacturing top of the range machines for more than a century.

#### **Reduce Costs and Increase Revenue**

- Significant increase in revenue. Some sites have seen as much as 400%.
- Speed Queen sites that have already implemented the cashless system have seen significant revenue growth.
- Customers upgrade themselves from the lowest priced machine to the most expensive machine.
- Revenue growth achieved across all sites, ranging from 25% to 400% increase in revenue.
- Remove the time lag of coin collection, receive payments direct to your bank and improve cash flow.
- · How do we know this? We have them in our own laundrettes.

#### Access

- The customer will have their own merchant account in their name, access is only to whom has been authorised by the customer. Authorised personal will have full access to their transactions via a web log in to the Advam Merchant Centre, see pic below.
- Reporting can be as basic as the summary report as shown, or it can be a detailed report down to the minute transactions.
- The detailed report will show what time the machine was started, the machine that was started, the value taken, last four digits of the card used, and the expiry date, and if the transaction was successful, this can all be exported to excel for filtering and further reporting.
- The customer will hold one merchant unattended merchant account with the bank, then each individual site will come under this account. They can all be set up as individual accounts under the one umbrella account.

#### **Refunds:**

Refunds are a two click process from any connected device with the sufficient level of access.