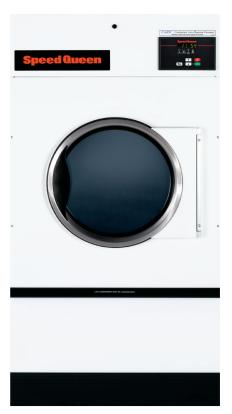

### Our single pocket tumble dryers are built with a

single purpose: Performance.

Our single pocket tumble dryers feature a concentrated airflow pattern and sealed cylinder rims to ensure maximum air utilization and energy savings.

This superior drying performance helps laundries maximize throughput to meet the daily workload without the need for added shifts or costly overtime. Our tumble dryers are designed with fewer moving parts, so that you'll face fewer maintenance problems and less wear and tear over their lifespan We make it even easier with a large, easy-to-clean lint compartment and a heavy-duty door hinge designed to withstand heavy usage.

We offer units from 14kg up to 91kg in single pocket tumble dryer, and our space saving double stacked 2 x 14kg or 2 x 20kg options. Some sizes are available as 3 phase heat if required.