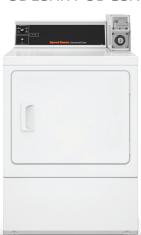

SWNNX2

SFNNXA

STENXA STGNXA

Robust, proven, equipped with cutting-edge technology, Speed Queen commercial coin operated laundry equipment guarantees you unparalleled quality.

#### Match your washer performance with Commercial

heavy-duty 9kg Rear electric or gas Dryers.

Our heavy-duty construction provides reliable operation and guarantees your dryer will be in service for years to come.

Our Electric model with 4000watt Heating @ 20amp GPO connection and Natural Gas or LPG @ 21.09 MJ/h and 10amp GPO.