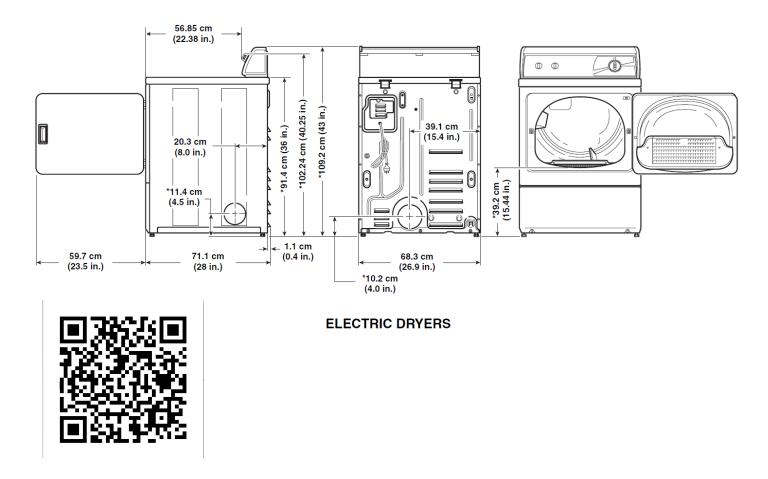

#### **SPECIFICATIONS**

| DIMENSIONS      |                                   |
|-----------------|-----------------------------------|
| CAPACITY        | 9 kg                              |
| WIDTH           | 683 mm                            |
| DEPTH           | 711 mm                            |
| HEIGHT          | 1,092 mm                          |
| DRUM VOLUME     | 198 litres                        |
| NET WEIGHT      | 59 kg                             |
| OPERATION       |                                   |
| CYCLES          | 6 cycles, 3 fabric temperatures   |
| CYCLE INDICATOR | Yes                               |
| CYCLE TIME      | 10 - 70 min or auto dry           |
| CONTROLS        | Home style control                |
| ACTIVATION      | Push to start multi cycle control |
| HEAT INPUT      | 4,000 w                           |
| MOTOR           | 1/3 hp                            |
| POWER SUPPLY    | 20 amp single phase               |
| CONSTRUCTION    |                                   |
| DRUM            | Galvanised                        |
| OUTER CASING    | Steel                             |

| SHIPPING DIMENSIONS |                     |
|---------------------|---------------------|
| WEIGHT              | 64 kg               |
| HEIGHT              | 1,130 mm            |
| WIDTH               | 750 mm              |
| DEPTH               | 0.66 m <sup>3</sup> |

OPTIONAL RIGHT OR LEFT SIDE VENTING

\*For the most accurate information, the installation guide should be used for all design and construction purposes. Due to continuous product improvements, design and specifications are subject to change without notice.