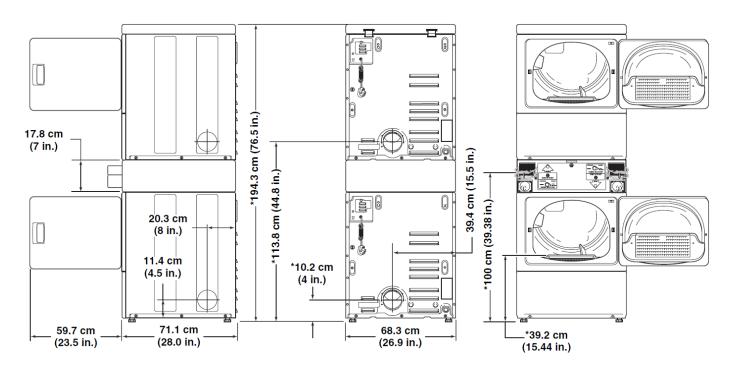

#### **SPECIFICATIONS**

| DIMENSIONS      |                                 |
|-----------------|---------------------------------|
| CAPACITY        | 9 kg (x2)                       |
| WIDTH           | 683 mm                          |
| DEPTH           | 711 mm                          |
| HEIGHT          | 1,986 mm                        |
| DRUM VOLUME     | 198 litres (x2)                 |
| NET WEIGHT      | 120 kg                          |
| OPERATION       |                                 |
| CYCLES          | 4 cycles, 3 fabric temperatures |
| CYCLE INDICATOR | Yes                             |
| CYCLETIME       | 20-60 min                       |
| CONTROLS        | Push to start                   |
| ACTIVATION      | Manual                          |
| HEAT INPUT      | 4,000 w (x2)                    |
| MOTOR           | 1/3 hp                          |
| POWER SUPPLY    | 20 amp (x2) single phase        |
| CONSTRUCTION    |                                 |
| DRUM            | Galvanised                      |
| OUTER CABINET   | Steel                           |

#### **TECHNICAL SPECIFICATIONS**

| UTILITIES                           |  |
|-------------------------------------|--|
| 2 X 20 AMP SINGLE PHASE 240 V 50 HZ |  |
| 2 X 20 AMP CIRCUIT-BREAKER REQUIRED |  |
| 2 X 1.8 M POWER CORDS               |  |
| 2 X FLUE DIAMETER 102 MM (4 IN)     |  |
| 2 X AIR FLOW 85 LITERS / SEC        |  |
| 2 X MAX POWER DRAW 4,000 W / HR     |  |
| OPTIONAL RIGHT OR LEFT SIDE VENTING |  |

| SHIPPING DIMENSIONS |          |  |
|---------------------|----------|--|
| WEIGHT              | 127 kg   |  |
| HEIGHT              | 2,032 mm |  |
| WIDTH               | 838 mm   |  |
| DEPTH               | 762 mm   |  |
|                     | 1.29 m³  |  |