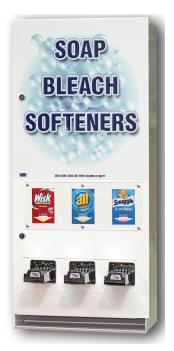

## SPV4 - 4 Column Electronic Coin Drop **Features**

- Electronic Soap Venders to meet your everyday needs. Coin Drop (as shown) or optional Card Activation.
- · Large Product Display, Multiple Vend Pricing
- Column empty lock out prevents customers losing their money and reduces user abuse
- Each column holds up to 29 packets
- Four columns allows a choice of dispensing multiple products, i.e. powder detergent, liquid detergent, liquid softener, Laundry Bag etc.
- Three point Locking systems allow staff to restock vendor without accessing cash draw without accessing cash draw
- All steel reinforced construction with additional security brace discourages and prevents vandalism

ROBUST DESIGN Option:

SOAP

SOAP

BLEACH

SOFTENERS

SPV4 - 4 Column

Contact Sales for price on these units. E: sales@speedqueensales.com.au P:03 9495 1300 Select 1 for Sales.